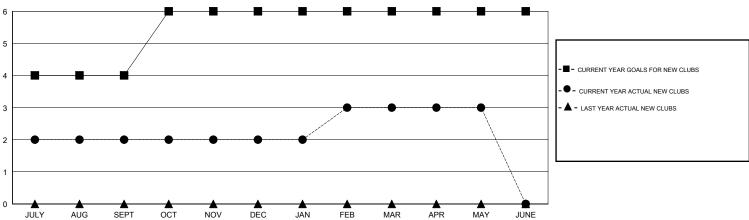

## MONTHLY MEMBERSHIP PROGRESS REPORT

District 317 B

Results as of: 5/31/2016

| Cirit: Creative of Autor     |                       |           | LOOM THORE IT    |                  |  |
|------------------------------|-----------------------|-----------|------------------|------------------|--|
|                              |                       | Clubs     |                  |                  |  |
|                              | RESULTS FOR 2015-2016 |           |                  |                  |  |
| QUARTER                      | NEW CLUB<br>GOAL      | NEW CLUBS | DROPPED<br>CLUBS | NET<br>GAIN/LOSS |  |
| JULY/AUG/SEPT<br>OCT/NOV/DEC | 4 2                   | 2         | 0<br>1           | 2<br>-1          |  |
| JAN/FEB/MAR<br>APR/MAY/JUNE  | 0                     | 1<br>0    | 0                | 1<br>0           |  |

## GOALS AND ACTUAL NEW CLUBS CUMULATIVE

|      | CURRENT YEAR GOALS FOR NEW |
|------|----------------------------|
| МЕМВ | ERS                        |

- CURRENT YEAR ACTUAL MEMBERS

- A - LAST YEAR ACTUAL MEMBERS