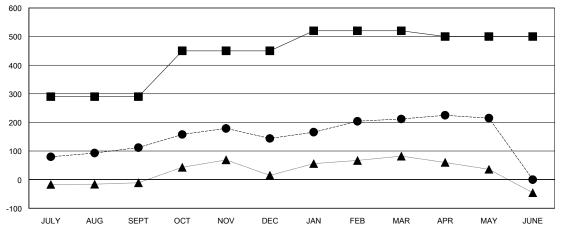

|                       |                    | Members                             |                    |                  |  |  |
|-----------------------|--------------------|-------------------------------------|--------------------|------------------|--|--|
| RESULTS FOR 2015-2016 |                    |                                     |                    |                  |  |  |
| QUARTER               | NEW MEMBER<br>GOAL | CHARTER AND<br>NEW MEMBERS<br>ADDED | DROPPED<br>MEMBERS | NET<br>GAIN/LOSS |  |  |
| JULY/AUG/SEPT         | 290<br>160         | 178<br>122                          | 66<br>90           | 112<br>32        |  |  |
| JAN/FEB/MAR           | 70<br>-20          | 109                                 | 41<br>28           | 68<br>3          |  |  |
| APR/MAY/JUNE          |                    | J.                                  | _0                 | •                |  |  |

## GOALS AND ACTUAL NEW CLUBS CUMULATIVE

|      | CURRENT YEAR GOALS FOR NEW |
|------|----------------------------|
| МЕМВ | ERS                        |

- CURRENT YEAR ACTUAL MEMBERS

- A - LAST YEAR ACTUAL MEMBERS